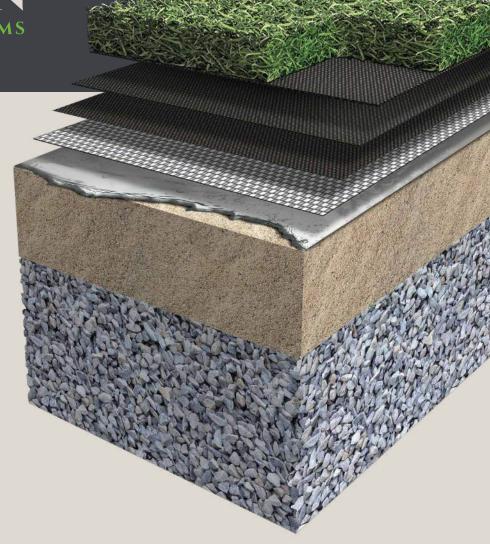

## **SPECIFICATIONS**

| Primary Yarn Face:    | Twined Proprietary Polypropylene Blend            |
|-----------------------|---------------------------------------------------|
| Thatch Yarn:          | Not Applicable                                    |
| Pile Height:          | 0.5625"                                           |
| Face Weight:          | 35 oz. per sq yd*                                 |
| Primary Backing:      | Proprietary QuadriBIND™ backing                   |
| Secondary Backing:    | 20 oz. urethane per sq yd                         |
| Total Product Weight: | 64 oz. per sq yd                                  |
| Perforations:         | Not Required                                      |
| Warranty:             | 8 year (See full warranty for terms & conditions) |