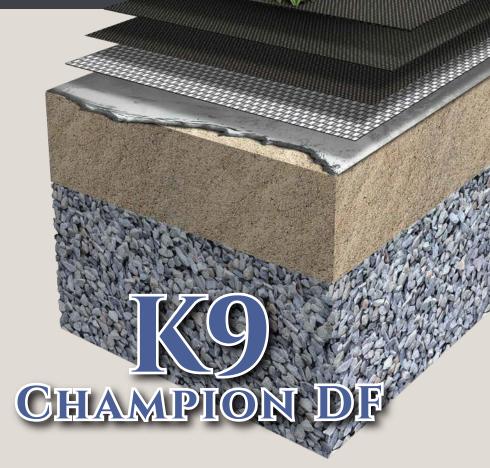

## CHAMPION DF

Constructed to withstand the best our furry friends dish out, **K9 Champion DF** has a 65oz face weight and utilizes Dual Fiber technology which maximizes durability. ProFlow<sup>TM</sup> and QuadriBind<sup>TM</sup> <u>backing ensures superior</u> drainage.

## **SPECIFICATIONS**

| Primary Yarn Face:    | Fibrillated Parallel Long-Slit / Monofilament                   |
|-----------------------|-----------------------------------------------------------------|
| Thatch Yarn:          | 4800 texturized Polyethylene thatch, Field Green/Beige          |
| Pile Height:          | 1.25"                                                           |
| Face Weight:          | 65 oz. per sq yd*                                               |
| Primary Backing:      | Proprietary QuadriBIND™ backing                                 |
| Secondary Backing:    | ProFlow <sup>™</sup> patent pending backing                     |
| Total Product Weight: | 94 oz. per sq yd                                                |
| Perforations:         | No perforations; they are not required with our ProFlow backing |
| Warranty:             | 8 year (See full warranty for terms & conditions)               |