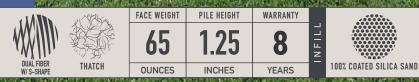

## CHAMPION DF

Constructed to withstand the best our furry friends dish out, **K9 Champion DF** has a 65oz face weight and utilizes Dual Fiber technology which maximizes durability. ProFlow<sup>TM</sup> and QuadriBind<sup>TM</sup> <u>backing ensures superior</u> drainage.

## **SPECIFICATIONS**

| Primary Yarn Face:    | Fibrillated Parallel Long-Slit / Monofilament                   |
|-----------------------|-----------------------------------------------------------------|
| Thatch Yarn:          | 4800 texturized Polyethylene thatch, Field Green/Beige          |
| Pile Height:          | 1.25"                                                           |
| Face Weight:          | 65 oz. per sq yd*                                               |
| Primary Backing:      | Proprietary QuadriBIND™ backing                                 |
| Secondary Backing:    | ProFlow <sup>™</sup> patent pending backing                     |
| Total Product Weight: | 94 oz. per sq yd                                                |
| Perforations:         | No perforations; they are not required with our ProFlow backing |
| Warranty:             | 8 year (See full warranty for terms & conditions)               |