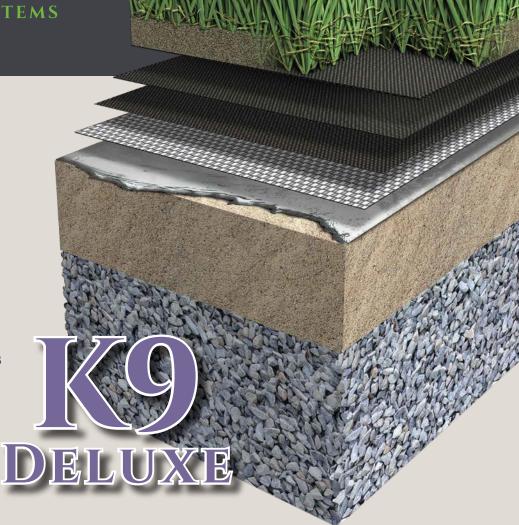

## DELUXE

Constructed to withstand the best our furry friends dish out, **K9 Deluxe** has a 55oz face weight combining economy with lush practicality.  $ProFlow^{TM}$  and QuadriBind<sup>TM</sup> backing ensure maximum durability and a superior drainage.

## **SPECIFICATIONS**

| Primary Yarn Face:    | 11,000/8 denier monofilament Field Green/ Olive Green           |
|-----------------------|-----------------------------------------------------------------|
| Thatch Yarn:          | 4800 texturized Polyethylene thatch, Field Green/Beige          |
| Pile Height:          | 1.125"                                                          |
| Face Weight:          | 55 oz. per sq yd*                                               |
| Primary Backing:      | Proprietary QuadriBIND <sup>™</sup> Backing                     |
| Secondary Backing:    | ProFlow <sup>™</sup> patent pending backing                     |
| Total Product Weight: | 80 oz. per sq yd                                                |
| Perforations:         | No perforations; they are not required with our ProFlow backing |
| Warranty:             | 8 year (See full warranty for terms & conditions)               |