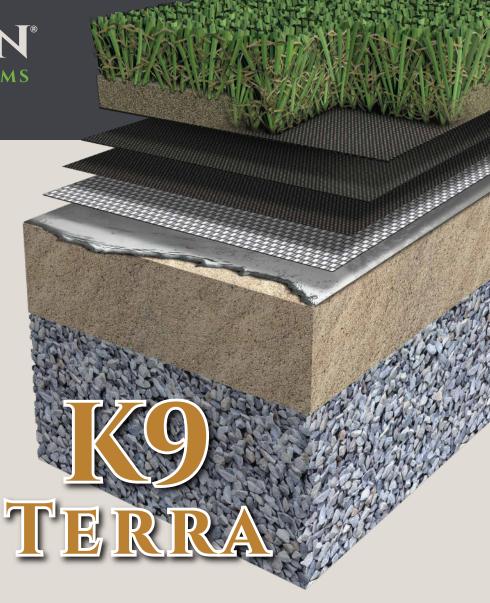

## SPECIFICATIONS

| Primary Yarn Face:    | 11,000/8 denier monofilament Field Green/Olive Green            |
|-----------------------|-----------------------------------------------------------------|
| Thatch Yarn:          | 4800 texturized Polyethylene thatch, Brown/Beige                |
| Pile Height:          | 1.5"                                                            |
| Face Weight:          | 55 oz. per sq yd*                                               |
| Primary Backing:      | Proprietary QuadriBIND™ backing                                 |
| Secondary Backing:    | ProFlow™ patent pending backing                                 |
| Total Product Weight: | 80 oz. per sq yd                                                |
| Perforations:         | No perforations; they are not required with our ProFlow backing |
| Warranty:             | 8 year (See full warranty for terms & conditions)               |