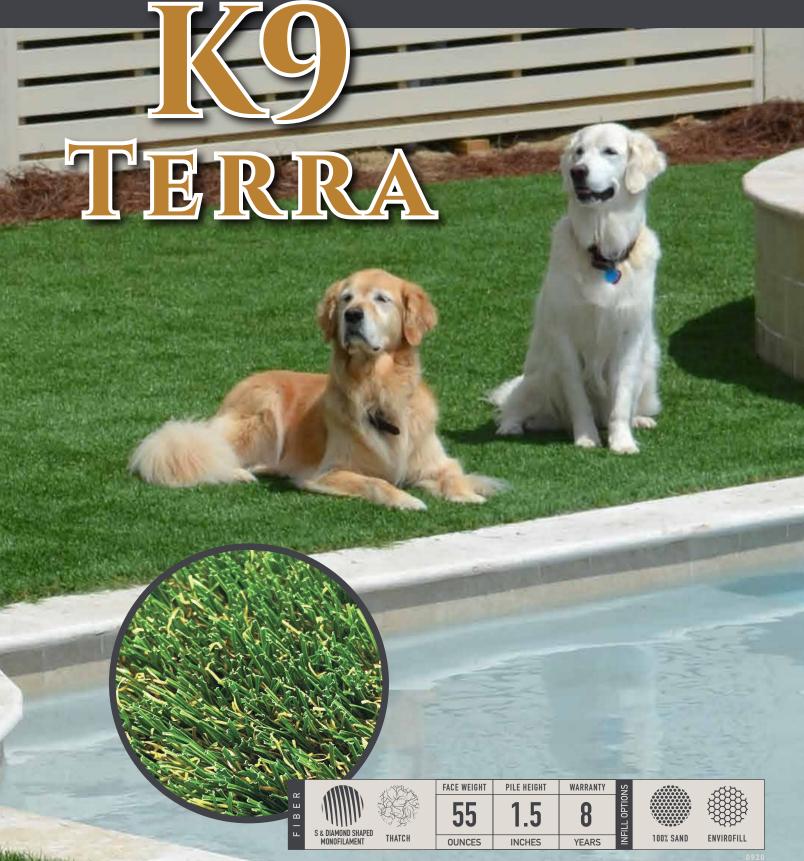

K9 Terra is an excellent turf option for property owners looking for a durable and extremely realistic product. The extra high brown thatch makes this turf look just like natural grass, while the blended diamond and S-shaped fibers provide amazing resiliency. Constructed to withstand the best our furry friends dish out.

## SPECIFICATIONS

| Primary Yarn Face:    | 11,000/8 denier monofilament Field Green/Olive Green            |
|-----------------------|-----------------------------------------------------------------|
| Thatch Yarn:          | 4800 texturized Polyethylene thatch, Brown/Beige                |
| Pile Height:          | 1.5"                                                            |
| Face Weight:          | 55 oz. per sq yd*                                               |
| Primary Backing:      | Proprietary QuadriBIND™ backing                                 |
| Secondary Backing:    | ProFlow™ patent pending backing                                 |
| Total Product Weight: | 80 oz. per sq yd                                                |
| Perforations:         | No perforations; they are not required with our ProFlow backing |
| Warranty:             | 8 year (See full warranty for terms & conditions)               |