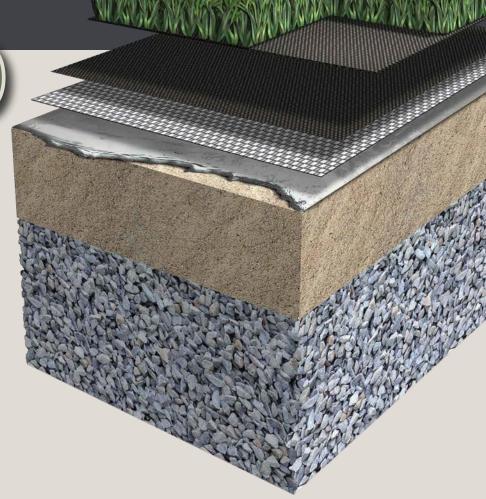

PG 4000 is a short pile height turf that can be used for fully customizable putting greens, boccie ball courts, and other spaces needing an extra short yet durable turf. The stimp level can be controlled by the amount of infill used – the more infill, the higher the stimp level. PG 4000 utilizes slit-film fibers, making it extremely durable for all levels of activity.

## **SPECIFICATIONS**

| Primary Yarn Face:    | 7,600 Denier Polypropylene Slit-Tape              |  |
|-----------------------|---------------------------------------------------|--|
| Thatch Yarn:          | Not Applicable                                    |  |
| Pile Height:          | 1.125"                                            |  |
| Face Weight:          | 36 oz. per sq yd*                                 |  |
| Primary Backing:      | Dual 13/18 poly bac                               |  |
| Secondary Backing:    | 20 oz. urethane per sq yd                         |  |
| Total Product Weight: | 63 oz. per sq yd                                  |  |
| Perforations:         | Not Required                                      |  |
| Warranty:             | 8 year (See full warranty for terms & conditions) |  |