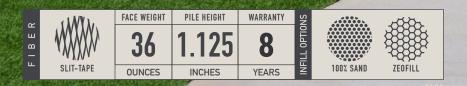

## **SPECIFICATIONS**

| Primary Yarn Face:    | 7,600 Denier Polypropylene Slit-Tape              |  |
|-----------------------|---------------------------------------------------|--|
| Thatch Yarn:          | Not Applicable                                    |  |
| Pile Height:          | 1.125"                                            |  |
| Face Weight:          | 36 oz. per sq yd*                                 |  |
| Primary Backing:      | Dual 13/18 poly bac                               |  |
| Secondary Backing:    | 20 oz. urethane per sq yd                         |  |
| Total Product Weight: | 63 oz. per sq yd                                  |  |
| Perforations:         | Not Required                                      |  |
| Warranty:             | 8 year (See full warranty for terms & conditions) |  |