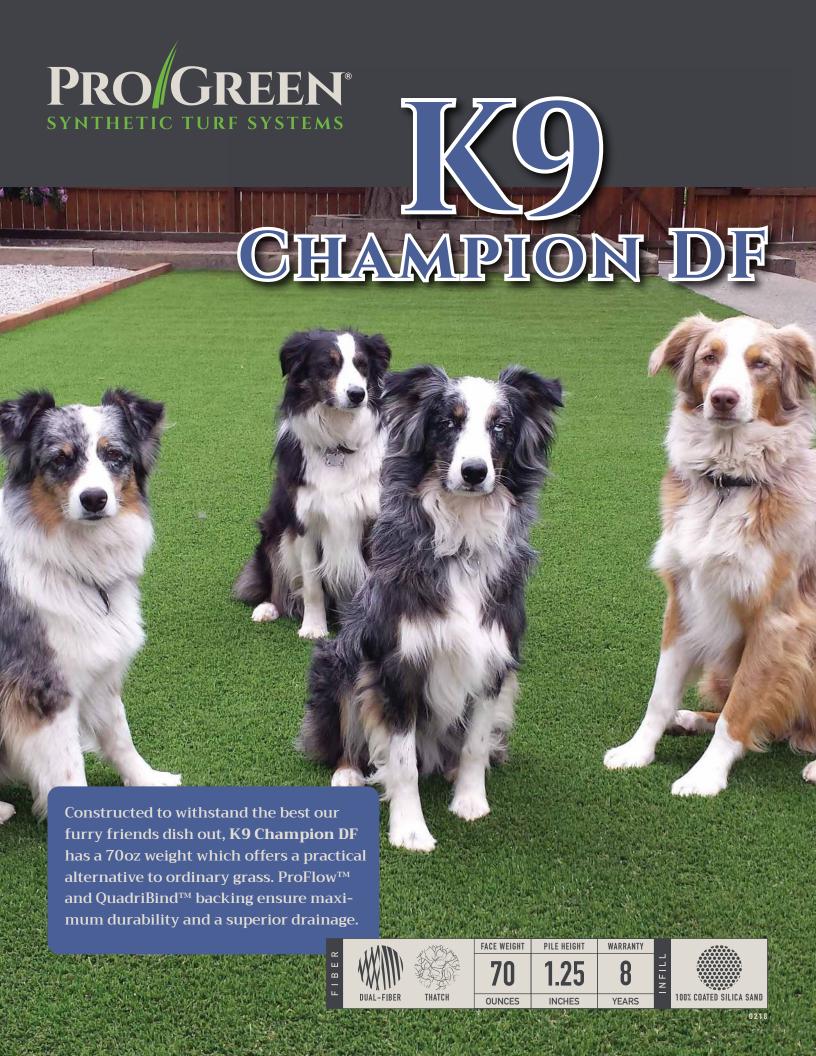

## APPLICATIONS

- Dog Runs
- · Pet Kennels
- Dog Parks
- Residential Landscape
  (For Dog Owners)
- Surrounding Poolscapes
- Roof Tops
- Common Spaces
  (Commercial Properties)

## SPECIFICATIONS

| Primary Yarn Face:    | Fibrillated Parallel Long-Slit / Monofilament                   |
|-----------------------|-----------------------------------------------------------------|
| Thatch Yarn:          | 4800 texturized Polyethylene thatch, Field Green/Beige          |
| Pile Height:          | 1.25"                                                           |
| Face Weight:          | 70 oz. per sq yd*                                               |
| Primary Backing:      | Proprietary QuadriBIND™ backing                                 |
| Secondary Backing:    | ProFlow™ patent pending backing                                 |
| Total Product Weight: | 99 oz. per sq yd                                                |
| Perforations:         | No perforations; they are not required with our ProFlow backing |
| Warranty:             | 8 year (See full warranty for terms & conditions)               |