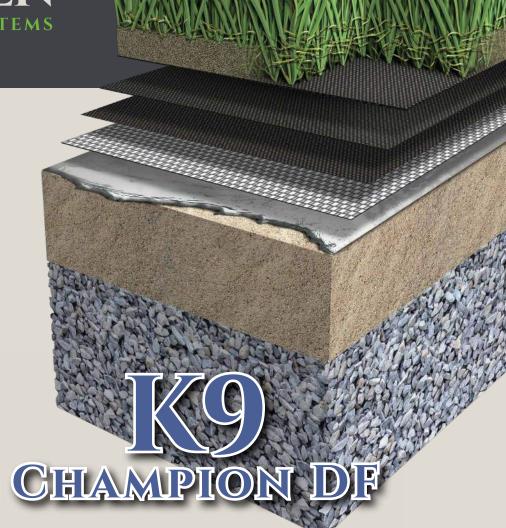

## SPECIFICATIONS

| Primary Yarn Face:    | Fibrillated Parallel Long-Slit / Monofilament                   |
|-----------------------|-----------------------------------------------------------------|
| Thatch Yarn:          | 4800 texturized Polyethylene thatch, Field Green/Beige          |
| Pile Height:          | 1.25"                                                           |
| Face Weight:          | 70 oz. per sq yd*                                               |
| Primary Backing:      | Proprietary QuadriBIND™ backing                                 |
| Secondary Backing:    | ProFlow™ patent pending backing                                 |
| Total Product Weight: | 99 oz. per sq yd                                                |
| Perforations:         | No perforations; they are not required with our ProFlow backing |
| Warranty:             | 8 year (See full warranty for terms & conditions)               |