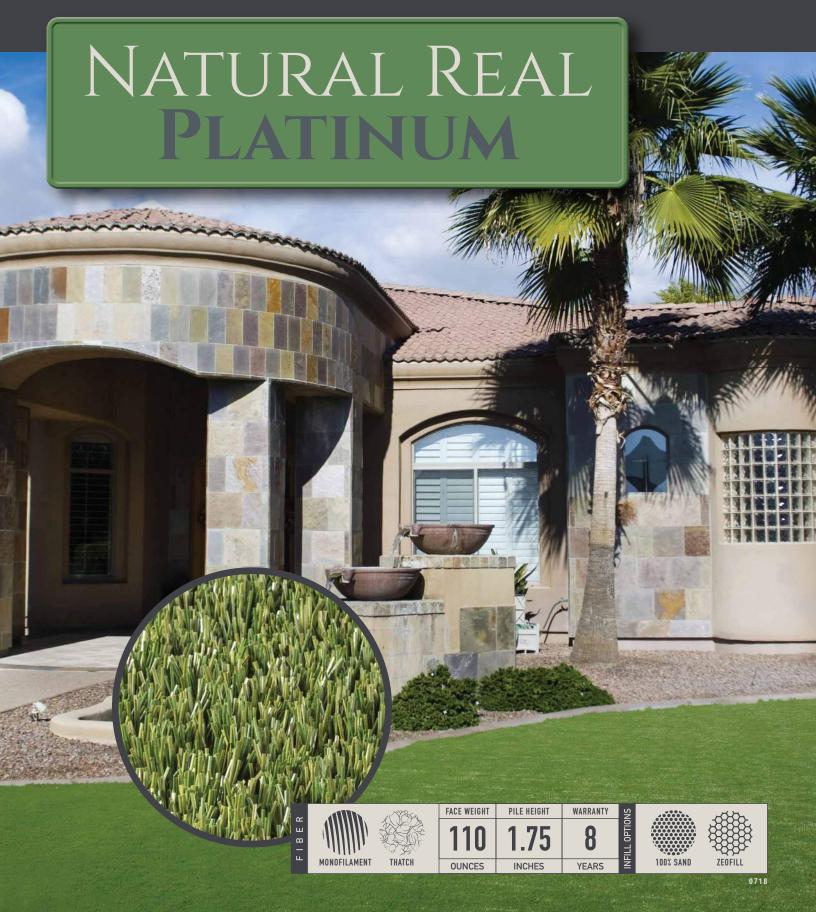

Our most luxurious product, Natural Real Platinum is more lush and dense than any artificial grass product in the industry. It creates a flawless aesthetic with incredible durability, all while maintaining ProGreen's signature softness.

## NATURAL REAL PLATINUM

## APPLICATIONS

- Heavy foot traffic
- **Residential Landscape** (Front & Backyards)
- Surrounding Poolscapes
- Common Space in & Around Commercial Properties

## **SPECIFICATIONS**

| Primary Yarn Face:    | 11,000/8 denier monofilament Field Green/ Olive Green  |
|-----------------------|--------------------------------------------------------|
| Thatch Yarn:          | 4800 texturized Polyethylene thatch, Field Green/Beige |
| Pile Height:          | 1.75"                                                  |
| Face Weight:          | 110 oz. per sq yd*                                     |
| Primary Backing:      | Proprietary QuadriBIND <sup>™</sup> backing            |
| Secondary Backing:    | 20 oz. urethane per sq yd                              |
| Total Product Weight: | 139 oz. per sq yd                                      |
| Perforations:         | 3/16" holes on 2" x 2-1/8" centers                     |
| Warranty:             | 8 year (See full warranty for terms & conditions)      |
|                       |                                                        |