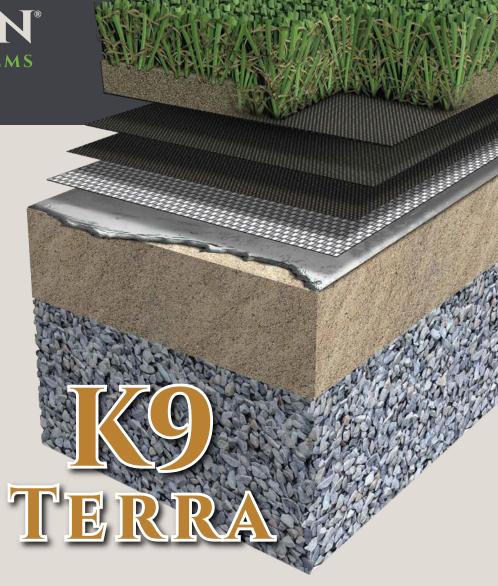

## SPECIFICATIONS

| Primary Yarn Face:    | 10,500/8 denier monofilament Field Green/Olive Green            |
|-----------------------|-----------------------------------------------------------------|
| Thatch Yarn:          | 4,800 texturized Polyethylene thatch, Brown/Beige               |
| Pile Height:          | 1.125"                                                          |
| Face Weight:          | 55 oz. per sq yd*                                               |
| Primary Backing:      | Proprietary QuadriBIND™ backing                                 |
| Secondary Backing:    | ProFlow™ patent pending backing                                 |
| Total Product Weight: | 80 oz. per sq yd                                                |
| Perforations:         | No perforations; they are not required with our ProFlow backing |
| Warranty:             | 8 year (See full warranty for terms & conditions)               |