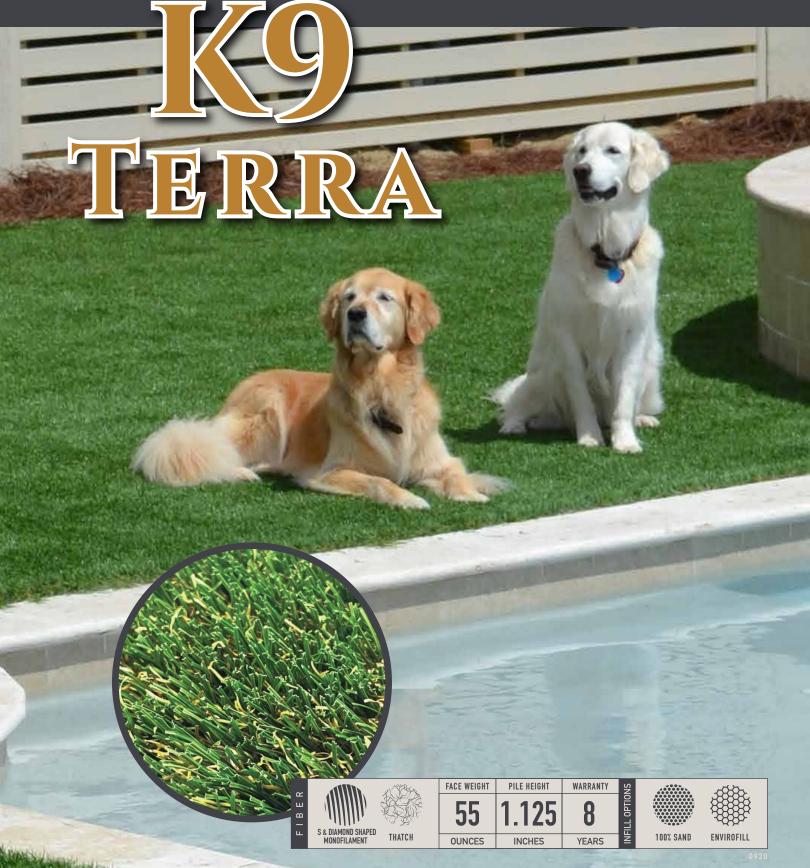

K9 Terra is an excellent turf option for property owners looking for a durable and extremely realistic product. The extra high brown thatch makes this turf look just like natural grass, while the blended diamond and S-shaped fibers provide amazing resiliency. Constructed to withstand the best our furry friends dish out.

## SPECIFICATIONS

| Primary Yarn Face:    | 10,500/8 denier monofilament Field Green/Olive Green            |
|-----------------------|-----------------------------------------------------------------|
| Thatch Yarn:          | 4,800 texturized Polyethylene thatch, Brown/Beige               |
| Pile Height:          | 1.125"                                                          |
| Face Weight:          | 55 oz. per sq yd*                                               |
| Primary Backing:      | Proprietary QuadriBIND™ backing                                 |
| Secondary Backing:    | ProFlow™ patent pending backing                                 |
| Total Product Weight: | 80 oz. per sq yd                                                |
| Perforations:         | No perforations; they are not required with our ProFlow backing |
| Warranty:             | 8 year (See full warranty for terms & conditions)               |