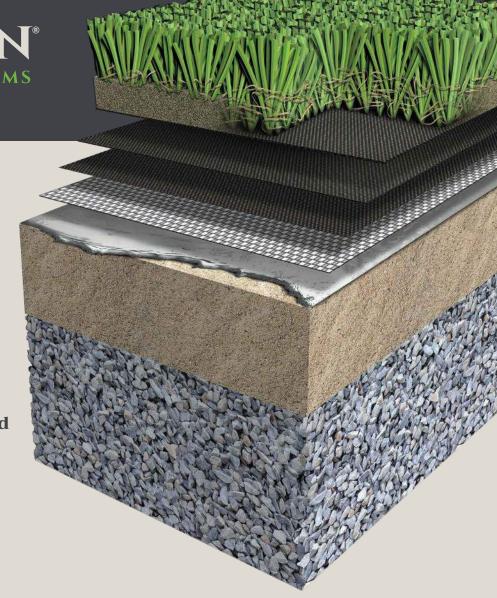

Ideal for high traffic applications, Tropical Supreme/ Fringe is designed to withstand even the harshest conditions while maintaining a lush, natural appearance.  $ProFlow^{TM}$  and Quadribind<sup>TM</sup> backing ensure superior drainage and maximum durability.

#### **SPECIFICATIONS**

| Primary Yarn Face:    | 10,500/8 denier monofilament Field Green/Lime Green     | <ul> <li>Warranty/Disclaimer:<br/>Manufacturer carrier<br/>year warranty agains<br/>fiber and degradation</li> <li>ProGreen will be<br/>manufacturing defe</li> <li>completion and cla<br/>the manufacturer r<br/>through the certified<br/>deny claim based on<br/>tion and replacemer<br/>through the certifie</li> <li>alone. Refer to the wa<br/>received upon comp<br/>full terms. Warranty<br/>be present and on fil<br/>such claims.</li> </ul> |
|-----------------------|---------------------------------------------------------|--------------------------------------------------------------------------------------------------------------------------------------------------------------------------------------------------------------------------------------------------------------------------------------------------------------------------------------------------------------------------------------------------------------------------------------------------------|
| Thatch Yarn:          | 4,800 texturized Polyethylene thatch, Field Green/Beige |                                                                                                                                                                                                                                                                                                                                                                                                                                                        |
| Pile Height:          | 1.75"                                                   |                                                                                                                                                                                                                                                                                                                                                                                                                                                        |
| Face Weight:          | 80 oz. per sq yd*                                       |                                                                                                                                                                                                                                                                                                                                                                                                                                                        |
| Primary Backing:      | Proprietary QuadriBIND™ backing                         |                                                                                                                                                                                                                                                                                                                                                                                                                                                        |
| Secondary Backing:    | ProFlow <sup>™</sup> backing                            |                                                                                                                                                                                                                                                                                                                                                                                                                                                        |
| Total Product Weight: | 105 oz. per sq yd                                       |                                                                                                                                                                                                                                                                                                                                                                                                                                                        |
| Perforations:         | No perforations; not needed with $ProFlow^{TM}$ backing |                                                                                                                                                                                                                                                                                                                                                                                                                                                        |
| Warranty:             | 15 year (See full warranty for terms & conditions)      |                                                                                                                                                                                                                                                                                                                                                                                                                                                        |