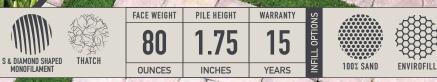

#### **SPECIFICATIONS**

| Primary Yarn Face:    | 10,500/8 denier monofilament Field Green/Lime Green     | <ul> <li>Warranty/Disclaimer:<br/>Manufacturer carrier<br/>year warranty agains<br/>fiber and degradation</li> <li>ProGreen will be<br/>manufacturing defe</li> <li>completion and cla<br/>the manufacturer r<br/>through the certified<br/>deny claim based on<br/>tion and replacemer<br/>through the certifie</li> <li>alone. Refer to the wa<br/>received upon comp<br/>full terms. Warranty<br/>be present and on fil<br/>such claims.</li> </ul> |
|-----------------------|---------------------------------------------------------|--------------------------------------------------------------------------------------------------------------------------------------------------------------------------------------------------------------------------------------------------------------------------------------------------------------------------------------------------------------------------------------------------------------------------------------------------------|
| Thatch Yarn:          | 4,800 texturized Polyethylene thatch, Field Green/Beige |                                                                                                                                                                                                                                                                                                                                                                                                                                                        |
| Pile Height:          | 1.75"                                                   |                                                                                                                                                                                                                                                                                                                                                                                                                                                        |
| Face Weight:          | 80 oz. per sq yd*                                       |                                                                                                                                                                                                                                                                                                                                                                                                                                                        |
| Primary Backing:      | Proprietary QuadriBIND™ backing                         |                                                                                                                                                                                                                                                                                                                                                                                                                                                        |
| Secondary Backing:    | ProFlow <sup>™</sup> backing                            |                                                                                                                                                                                                                                                                                                                                                                                                                                                        |
| Total Product Weight: | 105 oz. per sq yd                                       |                                                                                                                                                                                                                                                                                                                                                                                                                                                        |
| Perforations:         | No perforations; not needed with $ProFlow^{TM}$ backing |                                                                                                                                                                                                                                                                                                                                                                                                                                                        |
| Warranty:             | 15 year (See full warranty for terms & conditions)      |                                                                                                                                                                                                                                                                                                                                                                                                                                                        |