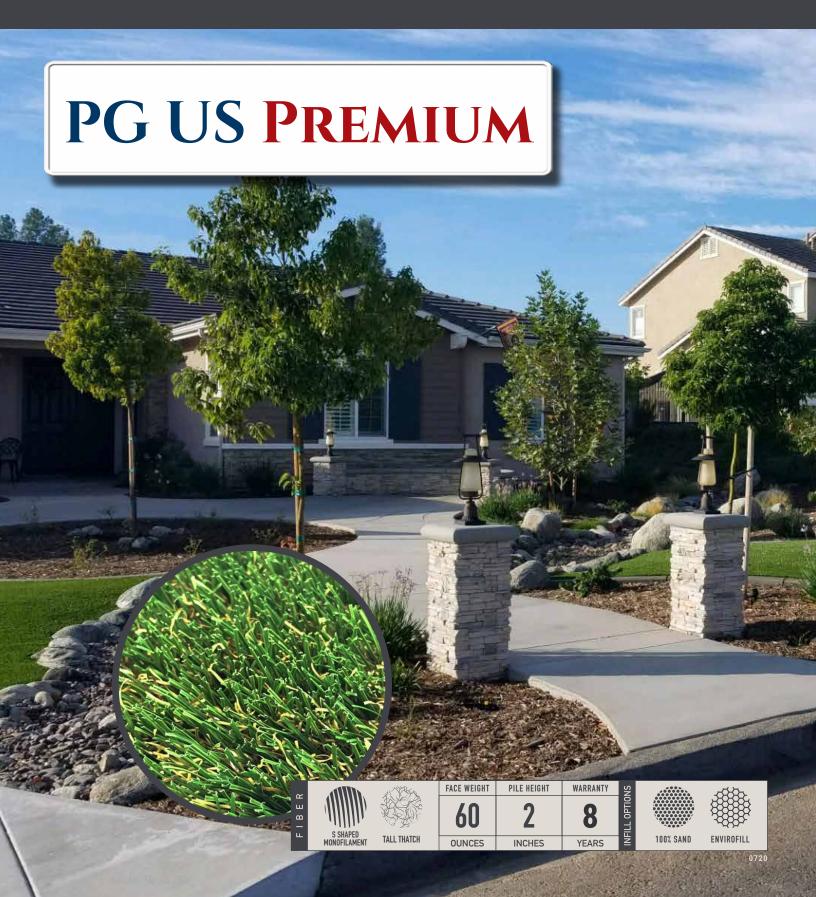

PG US Premium is an excellent turf option for property owners looking for a durable and extremely realistic product. Coming in at 2" tall, this is also one of our taller turf options. The extra high brown thatch makes this turf look just like natural grass, while the S-shaped fibers provide amazing resiliency.

## SPECIFICATIONS

| Primary Yarn Face:    | 11,000/8 denier monofilament Field Green/Olive Green            |
|-----------------------|-----------------------------------------------------------------|
| Thatch Yarn:          | 4800 texturized Polyethylene thatch, Brown/Beige                |
| Pile Height:          | 2"                                                              |
| Face Weight:          | 60 oz. per sq yd*                                               |
| Primary Backing:      | Proprietary QuadriBIND™ backing                                 |
| Secondary Backing:    | ProFlow <sup>™</sup> patent pending backing                     |
| Total Product Weight: | 80 oz. per sq yd                                                |
| Perforations:         | No perforations; they are not required with our ProFlow backing |
| Warranty:             | 8 year (See full warranty for terms & conditions)               |