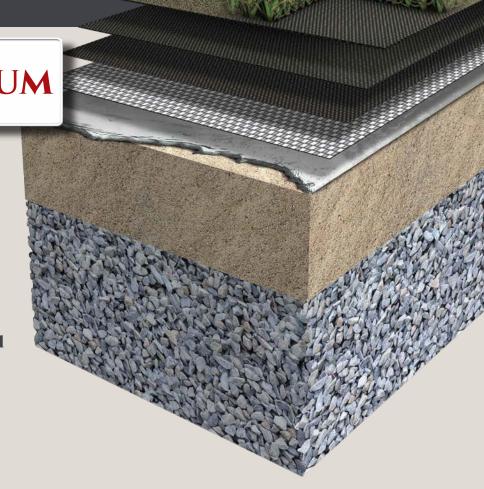

## SPECIFICATIONS

| Primary Yarn Face:    | 11,000/8 denier monofilament Field Green/Olive Green            |
|-----------------------|-----------------------------------------------------------------|
| Thatch Yarn:          | 4800 texturized Polyethylene thatch, Brown/Beige                |
| Pile Height:          | 2"                                                              |
| Face Weight:          | 60 oz. per sq yd*                                               |
| Primary Backing:      | Proprietary QuadriBIND™ backing                                 |
| Secondary Backing:    | ProFlow <sup>™</sup> patent pending backing                     |
| Total Product Weight: | 80 oz. per sq yd                                                |
| Perforations:         | No perforations; they are not required with our ProFlow backing |
| Warranty:             | 8 year (See full warranty for terms & conditions)               |