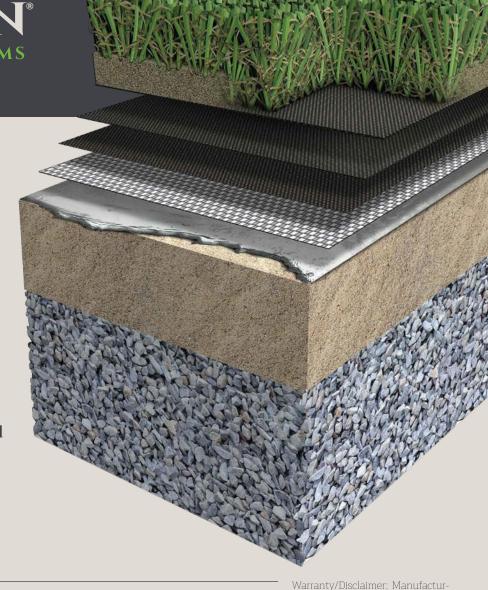

## SPECIFICATIONS

| Primary Yarn Face:    | 12,000/6 denier monofilament Field Green/Olive Green |
|-----------------------|------------------------------------------------------|
| Thatch Yarn:          | 4,800 texturized Polyethylene thatch, Brown/Beige    |
| Pile Height:          | 2.5"                                                 |
| Face Weight:          | 85 oz. per sq yd*                                    |
| Primary Backing:      | Proprietary QuadriBIND™ backing                      |
| Secondary Backing:    | 20 oz. urethane per sq yd                            |
| Total Product Weight: | 105 oz. per sq yd                                    |
| Perforations:         | 3/16" holes on 2" x 2-1/8" centers                   |
| Warranty:             | 8 year (See full warranty for terms & conditions)    |
|                       |                                                      |