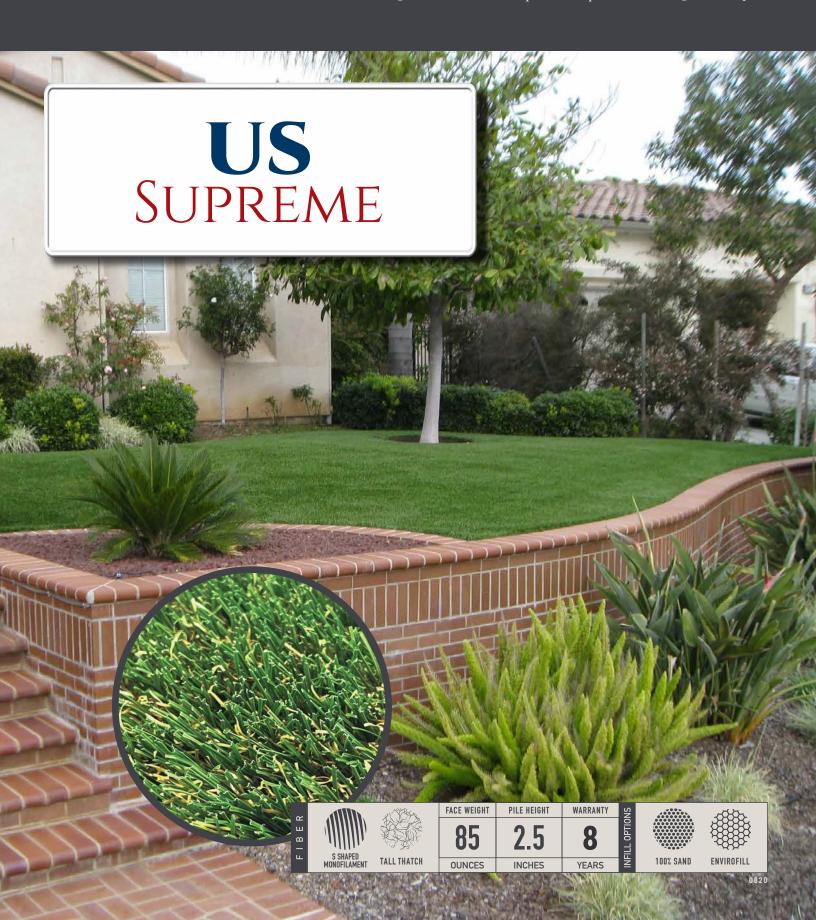

PG US Supreme is an excellent turf option for property owners looking for a durable and extremely realistic product. Coming in at 2.5" tall, this is our tallest turf option. The extra high brown thatch makes this turf look just like natural grass, while the S-shaped fibers provide amazing resiliency.

## SPECIFICATIONS

| Primary Yarn Face:    | 12,000/6 denier monofilament Field Green/Olive Green |
|-----------------------|------------------------------------------------------|
| Thatch Yarn:          | 4,800 texturized Polyethylene thatch, Brown/Beige    |
| Pile Height:          | 2.5"                                                 |
| Face Weight:          | 85 oz. per sq yd*                                    |
| Primary Backing:      | Proprietary QuadriBIND™ backing                      |
| Secondary Backing:    | 20 oz. urethane per sq yd                            |
| Total Product Weight: | 105 oz. per sq yd                                    |
| Perforations:         | 3/16" holes on 2" x 2-1/8" centers                   |
| Warranty:             | 8 year (See full warranty for terms & conditions)    |
|                       |                                                      |