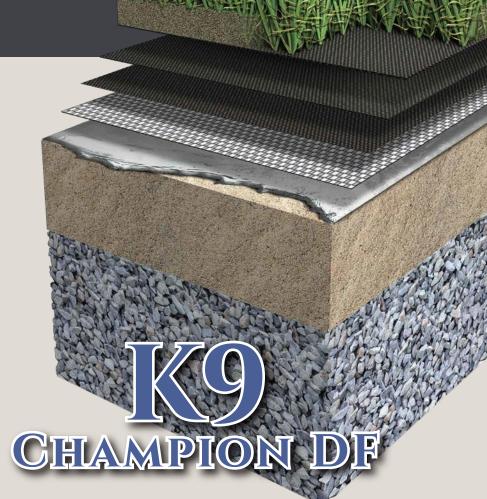

## **SPECIFICATIONS**

| Primary Yarn Face:    | Fibrillated Parallel Long-Slit / Monofilament                   |
|-----------------------|-----------------------------------------------------------------|
| Thatch Yarn:          | 4800 texturized Polyethylene thatch, Field Green/Beige          |
| Pile Height:          | 1.25"                                                           |
| Face Weight:          | 65 oz. per sq yd*                                               |
| Primary Backing:      | Proprietary QuadriBIND™ backing                                 |
| Secondary Backing:    | ProFlow™ patent pending backing                                 |
| Total Product Weight: | 94 oz. per sq yd                                                |
| Perforations:         | No perforations; they are not required with our ProFlow backing |
| Warranty:             | 15 year (See full warranty for terms & conditions)              |