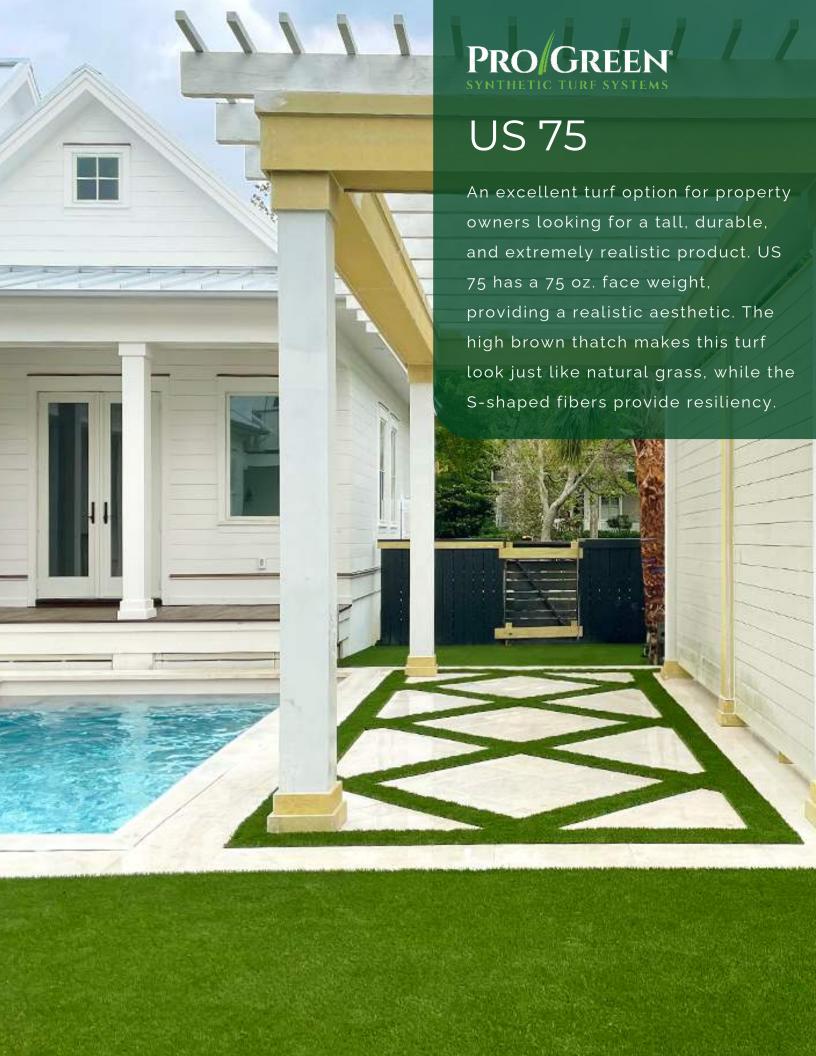

|          | APPLICATIONS: | Medium Foot Traffic Residential Landscapes Surrounding Poolscapes Common Commercial Spaces |
|----------|---------------|--------------------------------------------------------------------------------------------|
| 1        | YARN SHAPE:   | S Blade                                                                                    |
|          | FACE WEIGHT:  | 75 oz.                                                                                     |
|          | PILE HEIGHT:  | 2 in.                                                                                      |
| <b>%</b> | FACE YARN:    | Field/Olive                                                                                |
|          | THATCH:       | Brown/Beige                                                                                |
|          | BACKING:      | ProFlow                                                                                    |