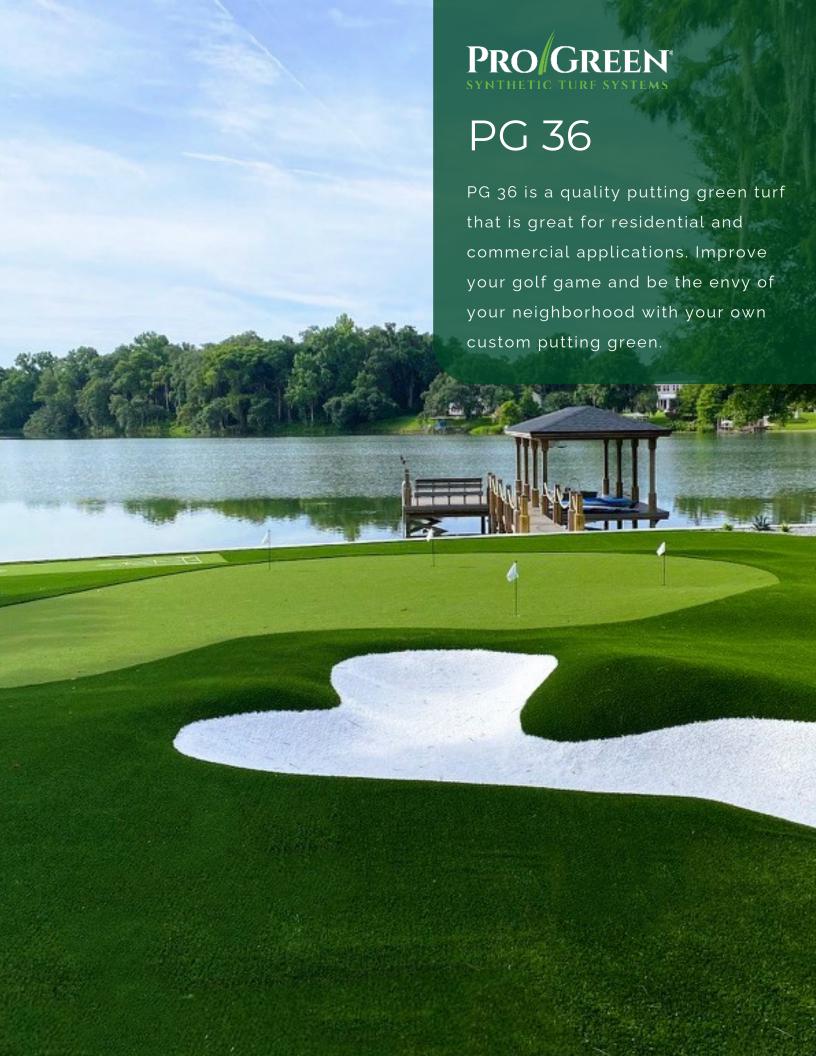

|    | APPLICATIONS: | Residential Putting Area Commercial Putting Area Rooftops Indoor Applications |
|----|---------------|-------------------------------------------------------------------------------|
|    | YARN SHAPE:   | Twined Poly Blend                                                             |
|    | FACE WEIGHT:  | 36 oz.                                                                        |
|    | PILE HEIGHT:  | .59 in.                                                                       |
| 10 | FACE YARN:    | Field Green                                                                   |
|    | THATCH:       | None                                                                          |
|    | BACKING:      | Dual PP Layer Backing                                                         |